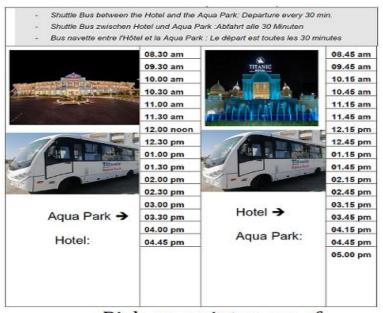

tes of food out of restaurants to avoid any sickness cases. Breakfast boxes and wake up calls for your excursions & departure can be reserved one day before with reception (max. till 9 p.m.) Mini bar refilled daily with soft drinks and Mineral water For health and safety reasons, proper swim wear must be worn in our swimming pools

- For the loss of room card will be charged 10\$ Dollar
- For the loss of the bracelet will be charged 20 Euro

(rubber shoes is recommended on the beach)

- For the loss of the towel card will be charged 20\$ Dollar
- ATM for exchange money located at lobby area
- Taxi service available daily 10:00 21:00
- Please don't leave the key in the power sever while when you out
- Hotel management has the right to change any times of service according to the operation



Pick-up point: near of Beach restaurant